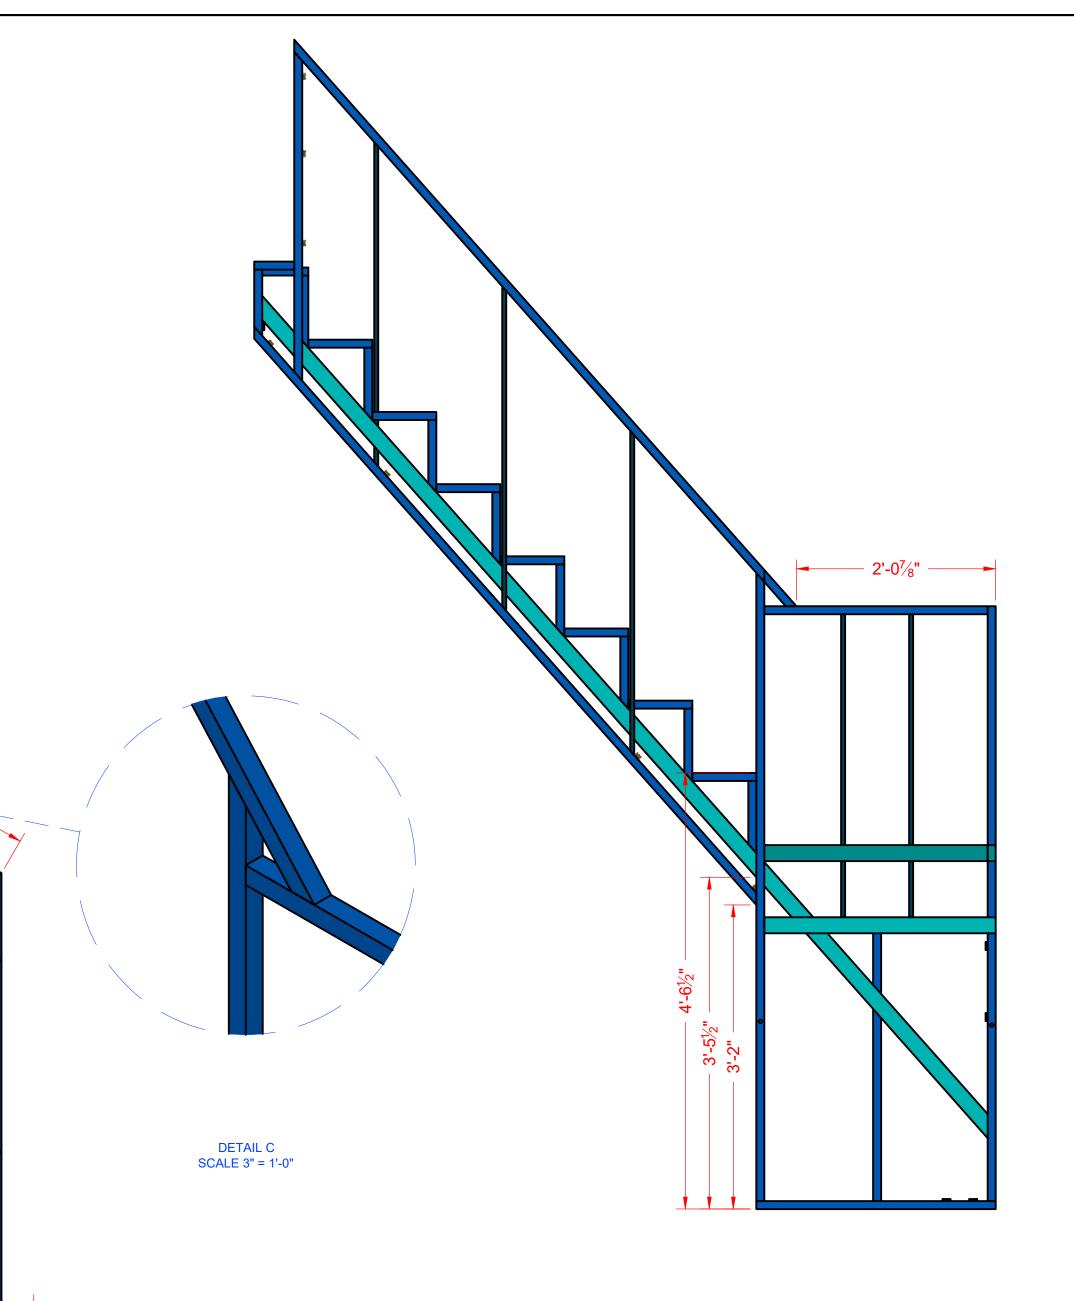

## 2 Stairs-Landing Assembly

440DViews as Noted1"=1'-0"Attach the stairs to the landing as shown.Note Details B & C, showing the connections at the bottom of each railing

|                         | A Christmas Ca                           | arol                                                                                                             |
|-------------------------|------------------------------------------|------------------------------------------------------------------------------------------------------------------|
|                         | Wurtele Thrust                           |                                                                                                                  |
|                         | 440 Upper Stairs Assembly                | CHRISTMAS                                                                                                        |
|                         | DIRECTOR: Joseph Haj                     | CAROL                                                                                                            |
|                         | DESIGNER: Matt Saunders                  | and the second |
| <b>IGU   HKIE</b>       | TECH DIR: Jim Gangl                      |                                                                                                                  |
|                         | DWG BY: John Stillwell                   |                                                                                                                  |
| INDAICK                 | DWG DATE: 2/10/2022 PLOT DATE: 3/14/2023 |                                                                                                                  |
| 818 South 2nd Street    | REV DATE:                                |                                                                                                                  |
| Minneapolis, MN 55415   | SCALE: AS NOTED                          |                                                                                                                  |
| Phone: (612) 225 - 6400 | <sup>FILE:</sup> 440-Stairs.dwg          |                                                                                                                  |