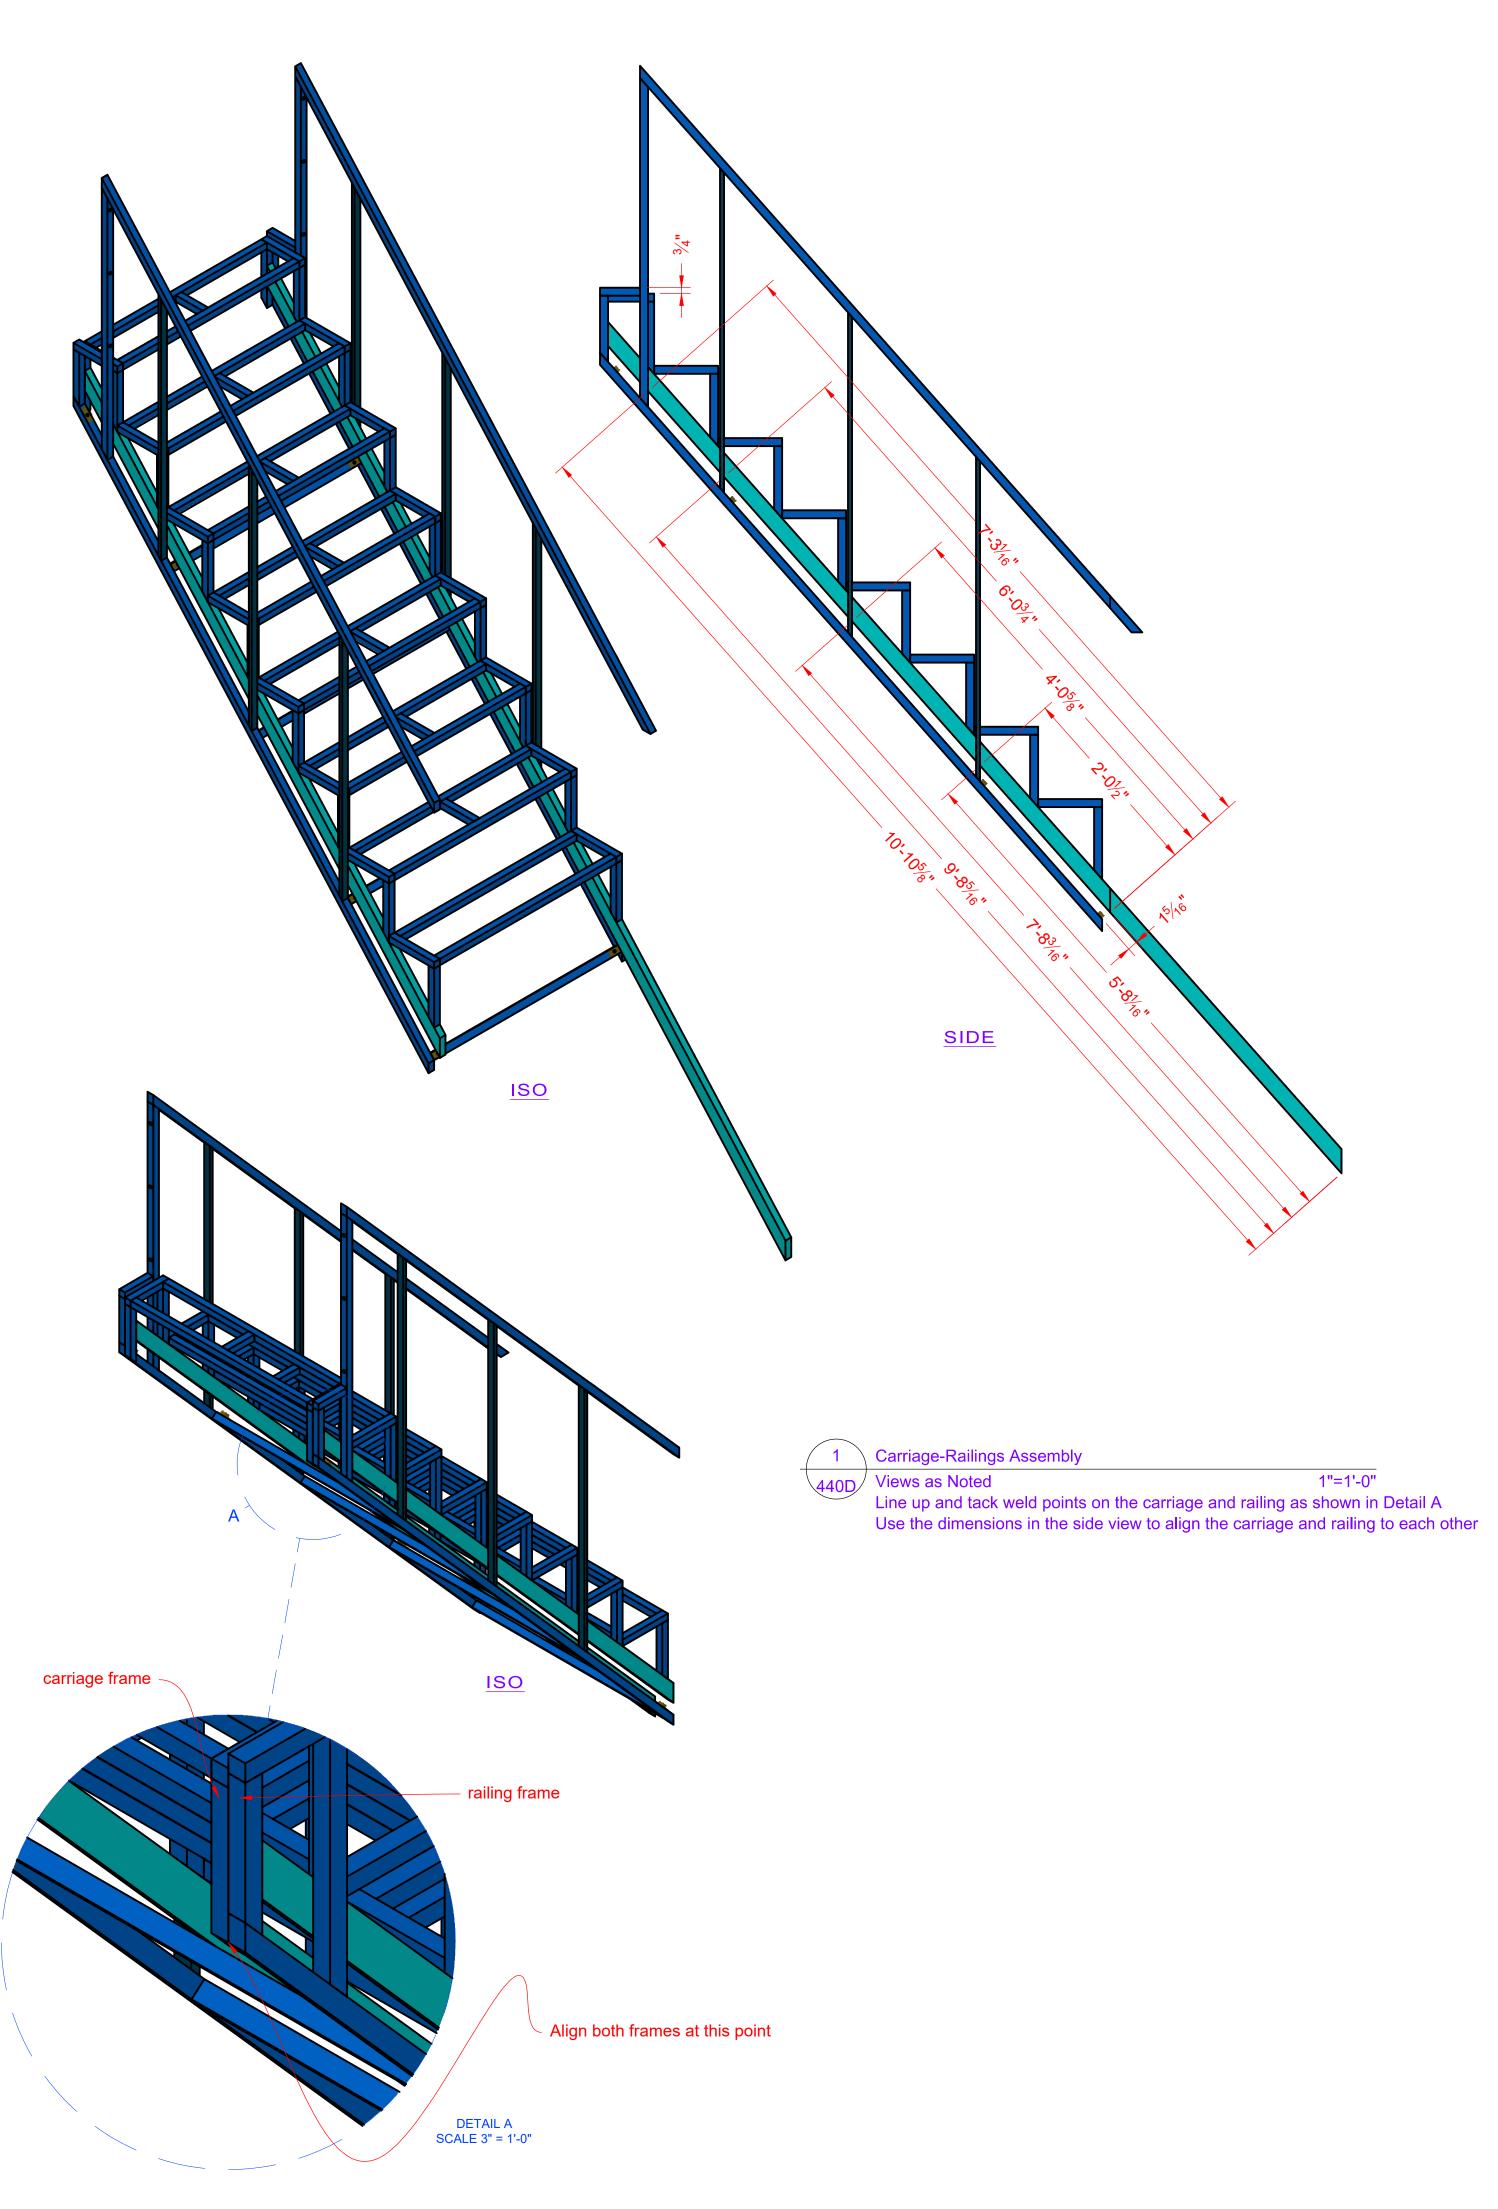

## 2 Stairs-Landing Assembly

440DViews as Noted1"=1'-0"Attach the stairs to the landing as shown.Note Details B & C, showing the connections at the bottom of each railing

|                         | A Christmas Ca                           | arol                                                                                                             |
|-------------------------|------------------------------------------|------------------------------------------------------------------------------------------------------------------|
|                         | Wurtele Thrust                           |                                                                                                                  |
|                         | 440 Upper Stairs Assembly                | CHRISTMAS                                                                                                        |
|                         | DIRECTOR: Joseph Haj                     | CAROL                                                                                                            |
|                         | DESIGNER: Matt Saunders                  | and the second |
| <b>IGU   HKIE</b>       | TECH DIR: Jim Gangl                      |                                                                                                                  |
|                         | DWG BY: John Stillwell                   |                                                                                                                  |
| INDAICK                 | DWG DATE: 2/10/2022 PLOT DATE: 3/14/2023 |                                                                                                                  |
| 818 South 2nd Street    | REV DATE:                                |                                                                                                                  |
| Minneapolis, MN 55415   | SCALE: AS NOTED                          |                                                                                                                  |
| Phone: (612) 225 - 6400 | <sup>FILE:</sup> 440-Stairs.dwg          |                                                                                                                  |