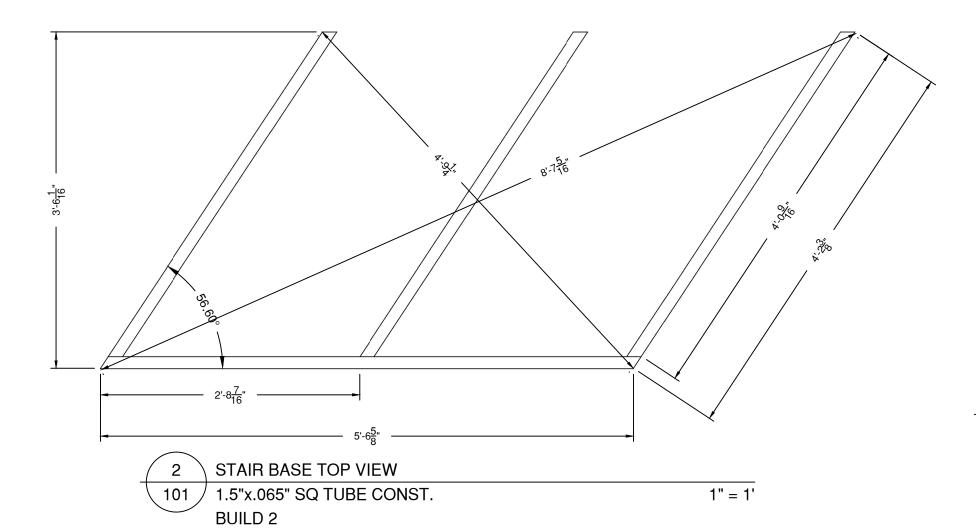

LANDING PLATFORM AND BASE FRAME TOP VIEW 1.5"x.065 SQ TUBE CONST. 1" = 1' BUILD 4 GRIND ALL FACE WELDS

LANDING PLATFORM AND BASE FRAME (W/O LEGS) RIGHT ISO VIEW 1.5"x.065 SQ TUBE CONST. 1" = 1'

**GRIND ALL FACE WELDS** 

BASE ASSEMBLY TOP VIEW GRIND ALL FACE WELDS DIAGONAL MEASUREMENT FOR A -> D IS 6'-7-7/16" DIAGONAL MEASUREMENT FOR B -> C IS 11'-8-1/2" BUILD 2 ADD 1/2" PLY TACK STRIPS ON THE BOTTOM OF FRAME (R & R)

DS STAIRS