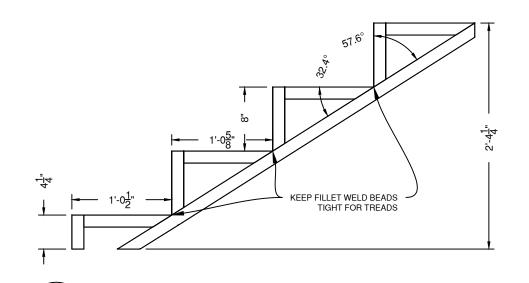

3/4" = 1'

**BUILD TIME** DATE

MATERIALS USED MATERIAL

SCRAP USED

MATERIAL

AS NOTED

STINGERS SIDE VIEW 103 1.5"x.065 SQ TUBE CONST. BUILD 6 WELD ALL FILLET WELDS

STINGERS (CONT.) SIDE VIEW 1.5"x.065 SQ TUBE CONST.

1" = 1'

STRINGER PLACEMENT TOP VIEW 1.5"x.065 SQ TUBE CONST. FILLET WELD 2 SIDES

1" = 1'

STINGER PLACEMENT (CONT.) SIDE VIEW

1.5"x.065 SQ TUBE CONST.

3/4" = 1' FILLET WELD 2 SIDES

DS STAIRS

STAIR TREADS