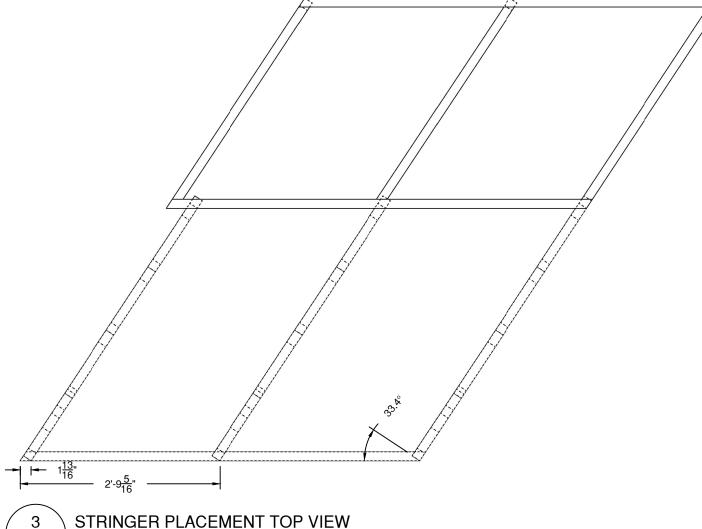

1" = 1'

STRINGER PLACEMENT TOP VIEW 1.5"x.065 SQ TUBE CONST. FILLET WELD 2 SIDES

1" = 1'

STINGER PLACEMENT (CONT.) SIDE VIEW

1.5"x.065 SQ TUBE CONST.

3/4" = 1' FILLET WELD 2 SIDES

DS STAIRS

STAIR TREADS