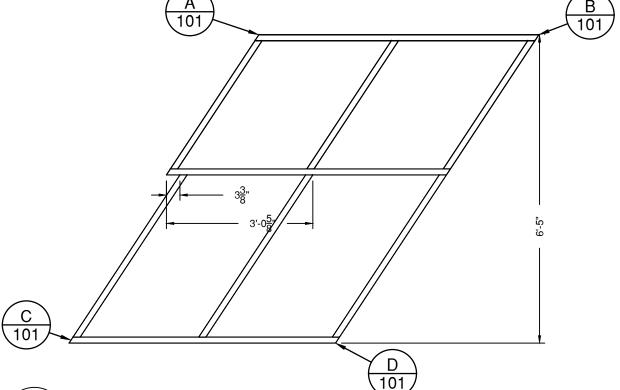

LANDING PLATFORM AND BASE FRAME TOP VIEW 1.5"x.065 SQ TUBE CONST. 1" = 1' BUILD 4 GRIND ALL FACE WELDS

LANDING PLATFORM AND BASE FRAME (W/O LEGS) RIGHT ISO VIEW 1.5"x.065 SQ TUBE CONST. 1" = 1'

**GRIND ALL FACE WELDS** 