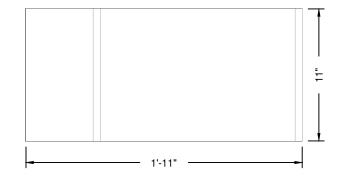

13/16" OVERHANG ON THREE SIDES, FLUSH TO THE BACK 3/4" = 1' REVERSE AND REPEAT FOR THE SECOND UNIT TEK SCREW TO FRAME

Utah Shakespeare Festival Randall Jones Theatre Summer 2019

351 University Blvd Cedar City, UT 84720

ADD  $\frac{1}{2}$ " PLY STRIPS TO UNDERSIDE OF PLY LIP TO CREATE

STAPLE  $\frac{3}{16}$ " MASO SKIN TO THE TOP OF  $\frac{3}{4}$ " PLY LID, ROUTE

ATTACH  $\frac{3}{16}$ " MASO RIPPED TO 1-1/4" FOR FACING

SEE DANIEL FOR ADDITIONAL QUESTIONS

A TOTAL THICKNESS OF 1-1/4"

SCRAP USED

MATERIAL

TOP VIEW

CENTER TABS ON THE MECHANICAL TUBE CENTER MECHANICAL TUBE ON WASHER

6" = 1'

6" = 1'