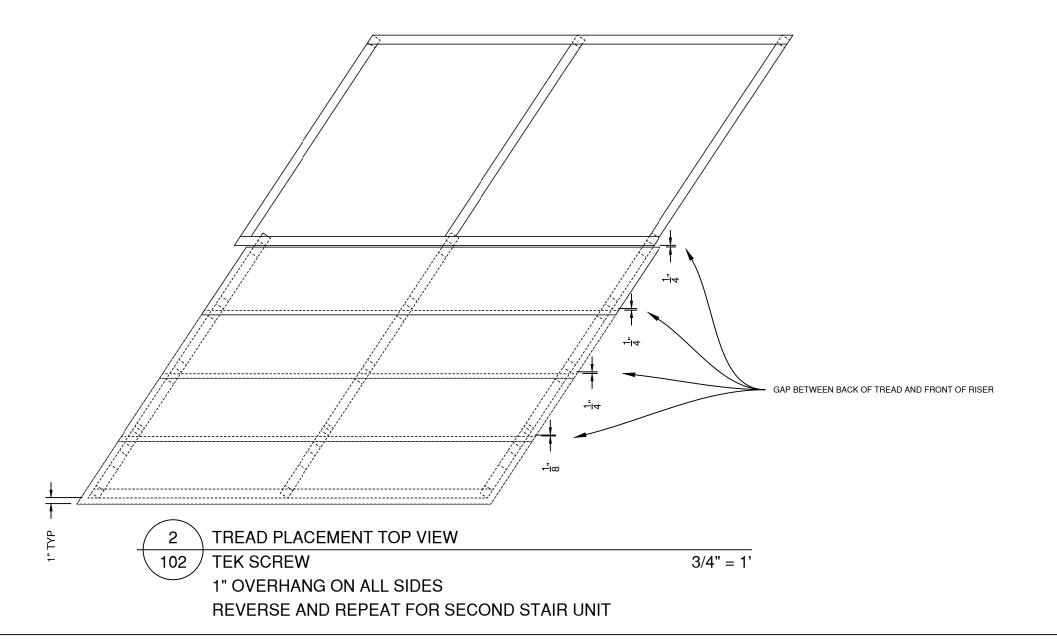

13/16" OVERHANG ON THREE SIDES, FLUSH TO THE BACK 3/4" = 1' REVERSE AND REPEAT FOR THE SECOND UNIT TEK SCREW TO FRAME

Utah Shakespeare Festival Randall Jones Theatre Summer 2019

351 University Blvd Cedar City, UT 84720