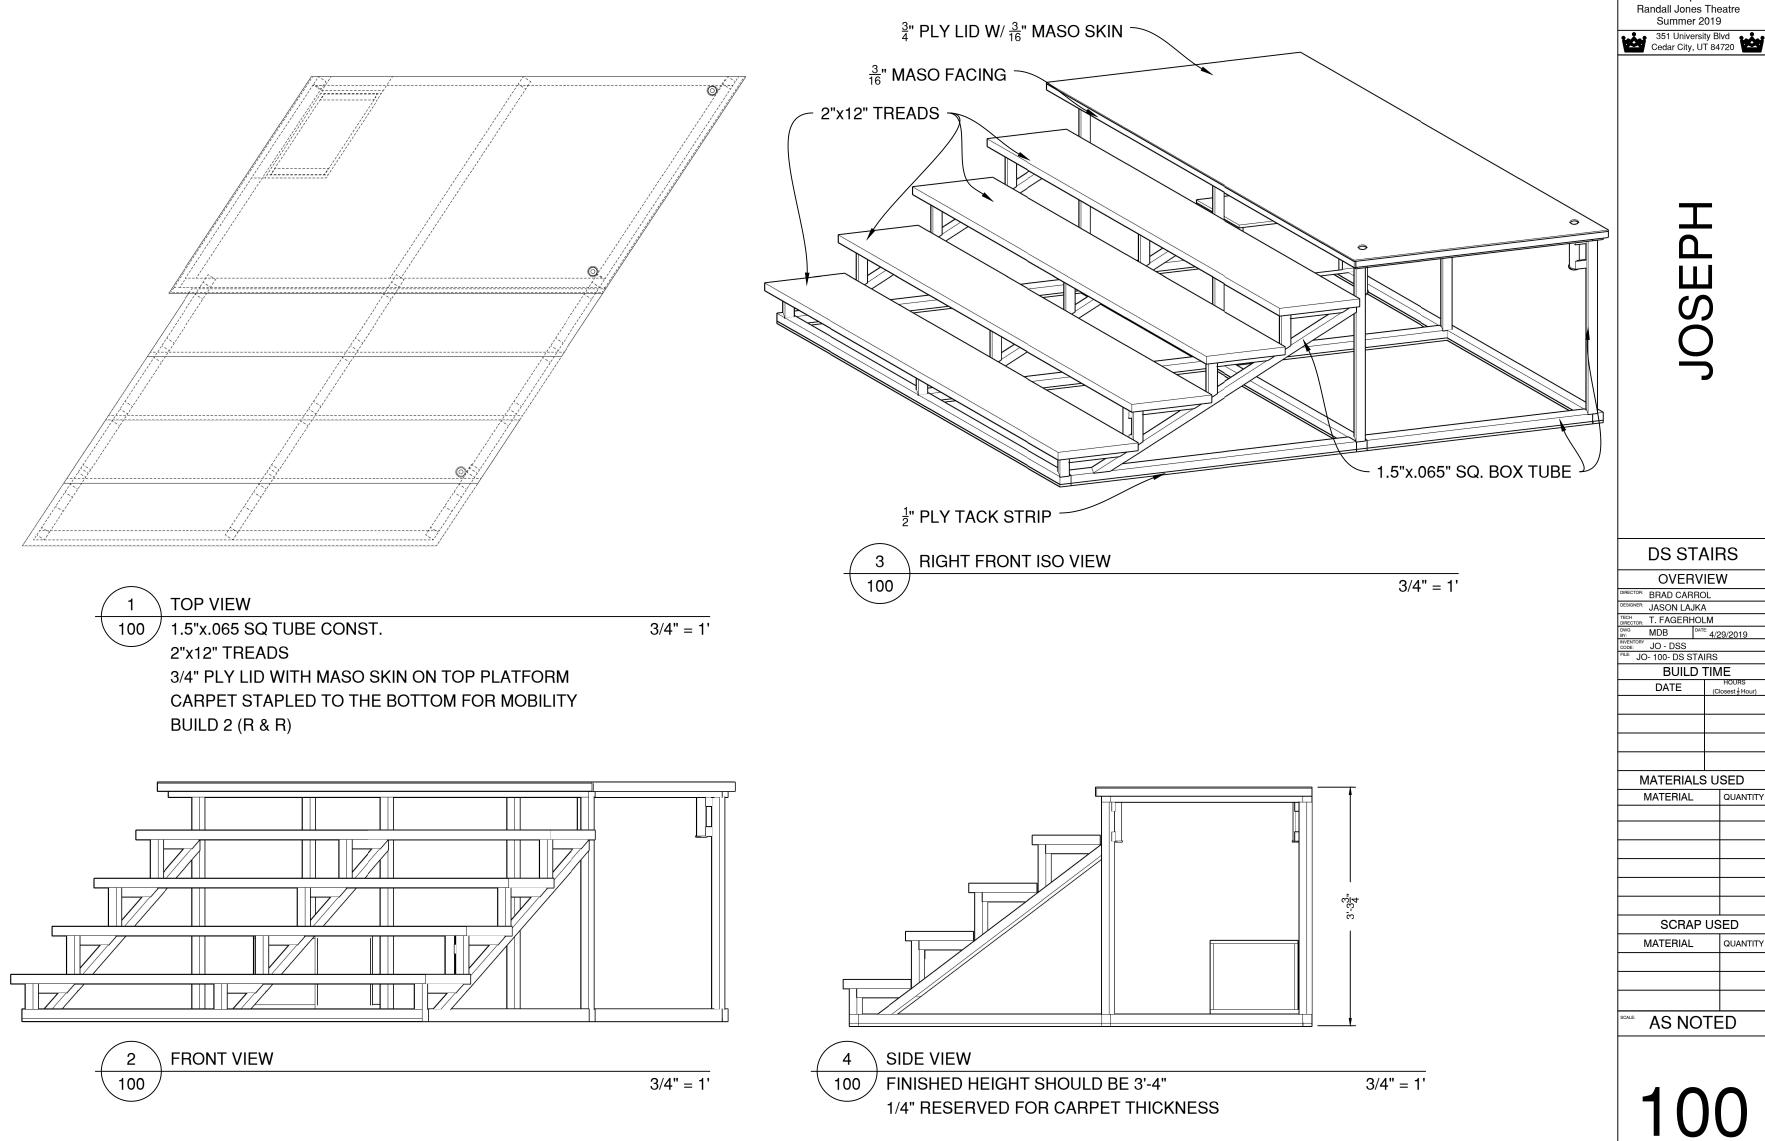

Utah Shakespeare Festival Randall Jones Theatre Summer 2019

MDB DATE: 4/29/2019 JO- 100- DS STAIRS BUILD TIME MATERIALS USED SCRAP USED AS NOTED

DS STAIRS LANDING & BASE

DR BRAD CARROL

FRAGERHOLM

T. FAGERHOLM

MDB

DRY 100 DRY 100

JO- 100- DS STAIRS **BUILD TIME** 

MATERIALS USED MATERIAL

SCRAP USED MATERIAL

AS NOTED

1/2" = 1'

101 101 2 101

LANDING PLATFORM AND BASE FRAME TOP VIEW 1.5"x.065 SQ TUBE CONST. 1" = 1' BUILD 4 GRIND ALL FACE WELDS

LANDING PLATFORM AND BASE FRAME (W/O LEGS) RIGHT ISO VIEW 1.5"x.065 SQ TUBE CONST. 1" = 1'

**GRIND ALL FACE WELDS** 

BASE ASSEMBLY TOP VIEW GRIND ALL FACE WELDS DIAGONAL MEASUREMENT FOR A -> D IS 6'-7-7/16" DIAGONAL MEASUREMENT FOR B -> C IS 11'-8-1/2" BUILD 2 ADD 1/2" PLY TACK STRIPS ON THE BOTTOM OF FRAME (R & R)

DS STAIRS

STAIR LEGS

NTORY JO - DSS JO- 100- DS STAIRS

**BUILD TIME** 

DATE

MATERIALS USED

MATERIAL QUANTITY

SCRAP USED

MATERIAL