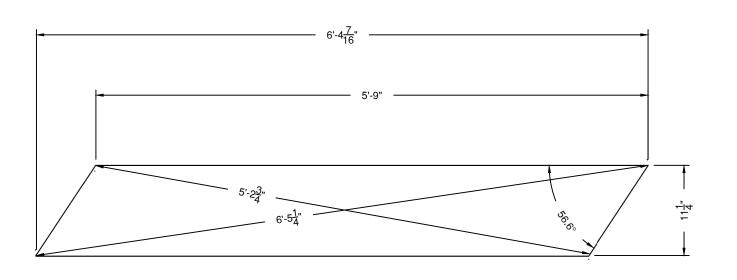

BASE ASSEMBLY TOP VIEW GRIND ALL FACE WELDS DIAGONAL MEASUREMENT FOR A -> D IS 6'-7-7/16" DIAGONAL MEASUREMENT FOR B -> C IS 11'-8-1/2" BUILD 2 ADD 1/2" PLY TACK STRIPS ON THE BOTTOM OF FRAME (R & R)

DS STAIRS