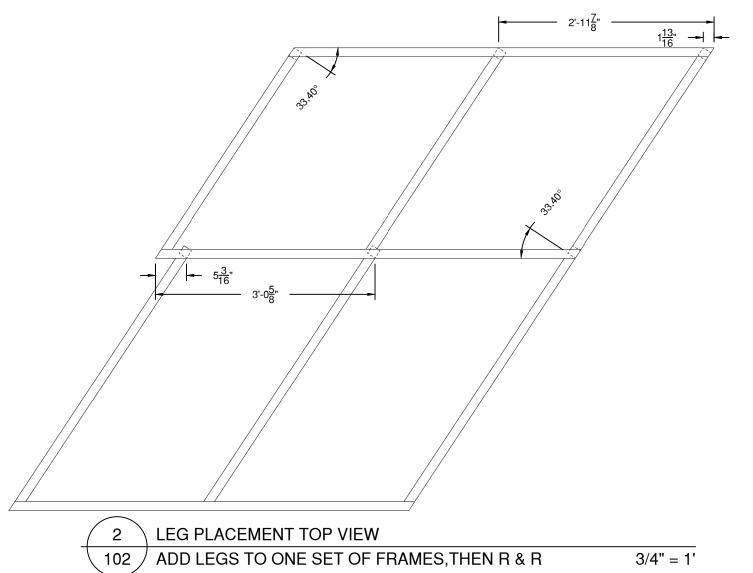

BASE ASSEMBLY TOP VIEW GRIND ALL FACE WELDS DIAGONAL MEASUREMENT FOR A -> D IS 6'-7-7/16" DIAGONAL MEASUREMENT FOR B -> C IS 11'-8-1/2" BUILD 2 ADD 1/2" PLY TACK STRIPS ON THE BOTTOM OF FRAME (R & R)

DS STAIRS