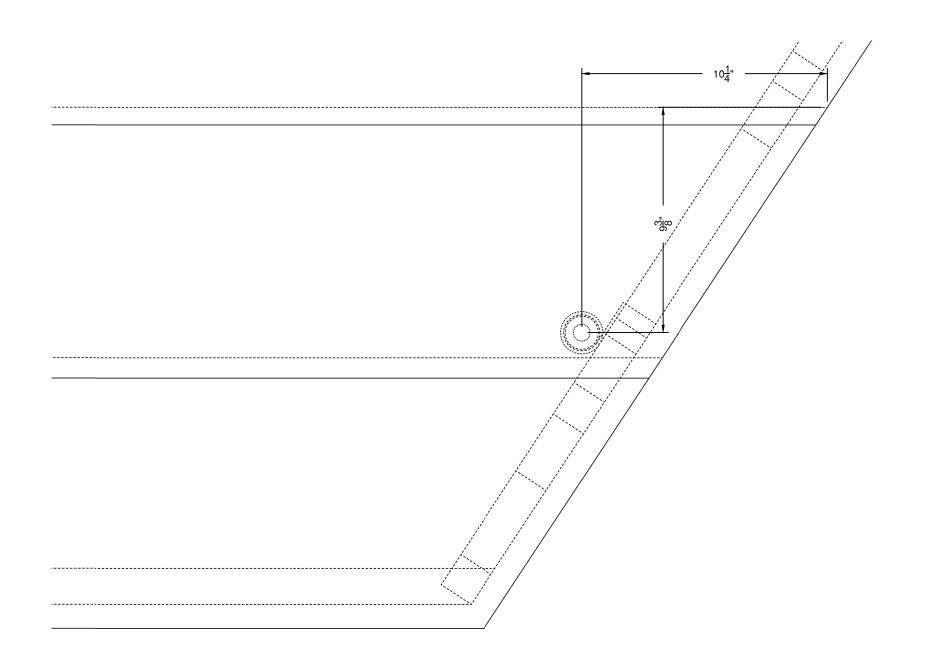

SCRAP USED MATERIAL QUANTITY

AS NOTED

TOP VIEW: POINTS FROM TREAD

USE 1-5/8" HOLE SAW

REVERSE AND REPEAT FOR THE SECOND UNIT

TEK SCREW TO FRAME

SEE CHYNNA FOR QUESTIONS

TABS ARE FLUSH TO STEEL, TOP IS AGAINST TREAD