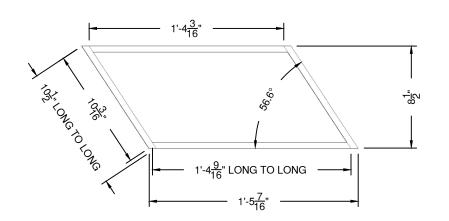

BASE ASSEMBLY TOP VIEW GRIND ALL FACE WELDS DIAGONAL MEASUREMENT FOR A -> D IS 6'-7-7/16" DIAGONAL MEASUREMENT FOR B -> C IS 11'-8-1/2" BUILD 2 ADD 1/2" PLY TACK STRIPS ON THE BOTTOM OF FRAME (R & R)

DS STAIRS