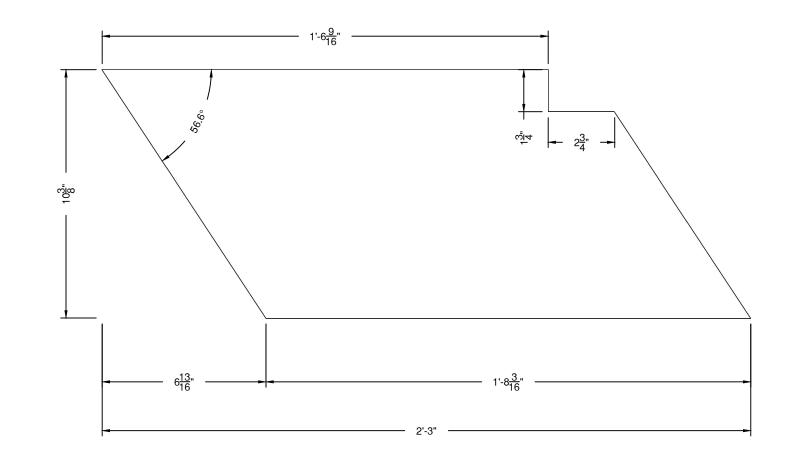

BASE ASSEMBLY TOP VIEW GRIND ALL FACE WELDS DIAGONAL MEASUREMENT FOR A -> D IS 6'-7-7/16" DIAGONAL MEASUREMENT FOR B -> C IS 11'-8-1/2" BUILD 2 ADD 1/2" PLY TACK STRIPS ON THE BOTTOM OF FRAME (R & R)

DS STAIRS