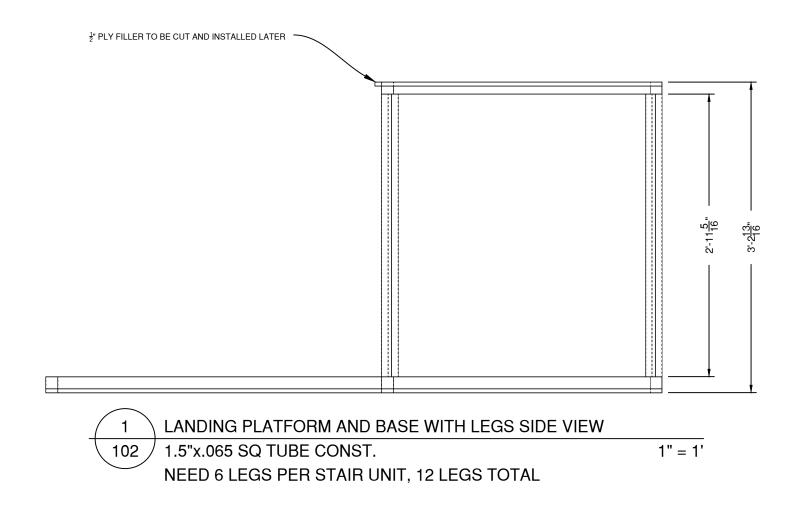

LANDING PLATFORM AND BASE FRAME TOP VIEW 1.5"x.065 SQ TUBE CONST. 1" = 1' BUILD 4 GRIND ALL FACE WELDS

LANDING PLATFORM AND BASE FRAME (W/O LEGS) RIGHT ISO VIEW 1.5"x.065 SQ TUBE CONST. 1" = 1'

**GRIND ALL FACE WELDS** 