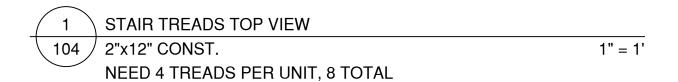

1" = 1'

STRINGER PLACEMENT TOP VIEW 1.5"x.065 SQ TUBE CONST. FILLET WELD 2 SIDES

1" = 1'

STINGER PLACEMENT (CONT.) SIDE VIEW

1.5"x.065 SQ TUBE CONST.

3/4" = 1' FILLET WELD 2 SIDES

DS STAIRS

STAIR TREADS