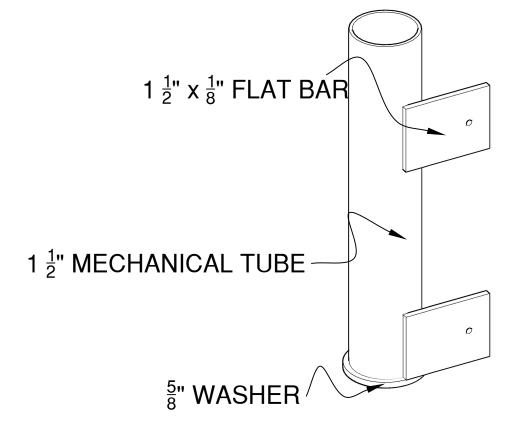

BUILD 2

 $1\frac{1}{2}$ "  $x\frac{1}{8}$ " FLAT BAR 1 ½" MECHANICAL TUBE <sup>5</sup><sub>8</sub>" WASHER

SIDE VIEW MATERIALS NOTED IN THE ISO DRAWING 6" = 1'

LEFT ISO VIEW 106 6" = 1'

DS STAIRS

PIPE SLEEVES BRAD CARROL

ONCE WELDED GRIND THE  $\frac{5}{8}$ " WASHER FLUSH TO THE MECHANICAL TUBE BUILD 2 (REVERSE AND REPEAT THE SECOND ONE)

FRONT VIEW

MATERIALS NOTED IN THE ISO DRAWING 6" = 1' CENTER TABS ON MECHANICAL TUBE