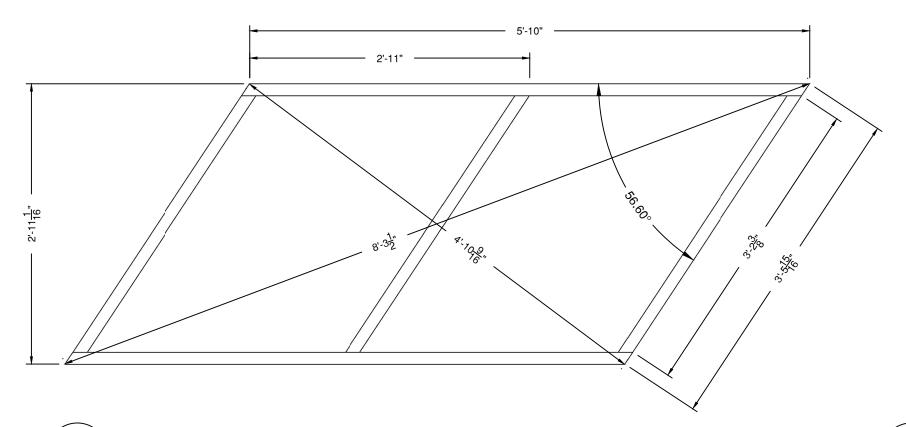

BASE ASSEMBLY TOP VIEW GRIND ALL FACE WELDS DIAGONAL MEASUREMENT FOR A -> D IS 6'-7-7/16" DIAGONAL MEASUREMENT FOR B -> C IS 11'-8-1/2" BUILD 2 ADD 1/2" PLY TACK STRIPS ON THE BOTTOM OF FRAME (R & R)

DS STAIRS