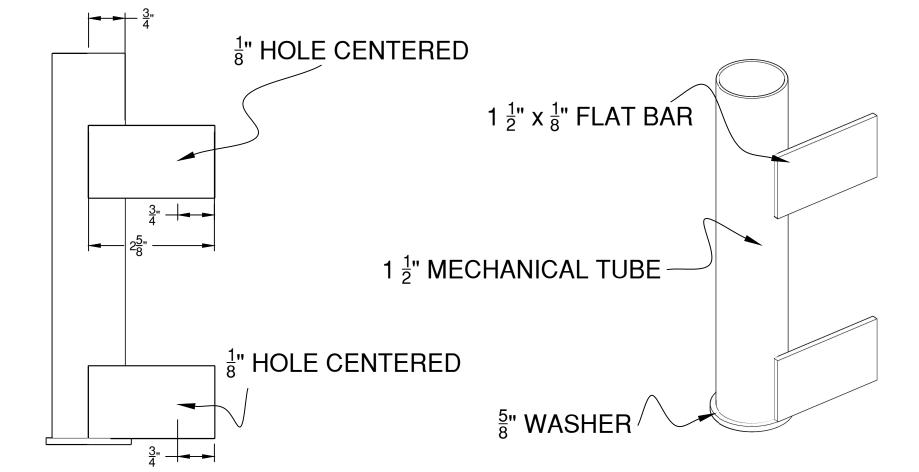

MATERIALS NOTED IN THE ISO DRAWING

FRONT VIEW

MATERIALS NOTED IN THE ISO DRAWING CENTER TABS ON THE MECHANICAL TUBE CENTER MECHANICAL TUBE ON WASHER

DRILL  $\frac{3}{16}$ " HOLE IN THE CENTER OF THE 1" x 1  $\frac{1}{2}$ " TABS ONCE WELDED GRIND THE  $\frac{5}{8}$ " WASHER FLUSH TO THE MECHANICAL TUBE

BUILD 2

 $1\frac{1}{2}$ "  $x\frac{1}{8}$ " FLAT BAR 1 ½" MECHANICAL TUBE <sup>5</sup><sub>8</sub>" WASHER

SIDE VIEW MATERIALS NOTED IN THE ISO DRAWING 6" = 1'

LEFT ISO VIEW 106 6" = 1'

DS STAIRS

PIPE SLEEVES BRAD CARROL

MATERIALS NOTED IN THE ISO DRAWING CENTER TABS ON THE MECHANICAL TUBE CENTER MECHANICAL TUBE ON WASHER

6" = 1'

FRONT VIEW MATERIALS NOTED IN THE ISO DRAWING 6" = 1' CENTER MECHANICAL TUBE ON WASHER

DRILL  $\frac{1}{8}$ " HOLE (CENTERED)  $\frac{3}{4}$ " FROM THE EDGE OF 1  $\frac{1}{2}$ " x  $\frac{1}{8}$ " TABS

ONCE WELDED GRIND THE  $\frac{5}{8}$ " WASHER FLUSH TO THE MECHANICAL TUBE BUILD 2 (REVERSE AND REPEAT THE SECOND ONE)

FRONT VIEW

MATERIALS NOTED IN THE ISO DRAWING 6" = 1' CENTER TABS ON MECHANICAL TUBE

## **NOTES**

6" = 1'

- BUILD 2 (REVERSE AND REPEAT THE SECOND ONE)
- ONCE WELDED GRIND THE 5" WASHER FLUSH TO THE MECHANICAL TUBE

**TOP VIEW** 

MATERIALS NOTED IN THE ISO DRAWING CENTER TABS ON THE MECHANICAL TUBE CENTER MECHANICAL TUBE ON WASHER

**FRONT VIEW** 

MATERIALS NOTED IN THE ISO DRAWING CENTER MECHANICAL TUBE ON WASHER

FRONT VIEW: TAB DIMS AND HOLE PLACEMENT 6" = 1'

CENTER TABS ON MECHANICAL TUBE

**LEFT ISO VIEW** 

MATERIALS NOTED IN THE ISO DRAWING