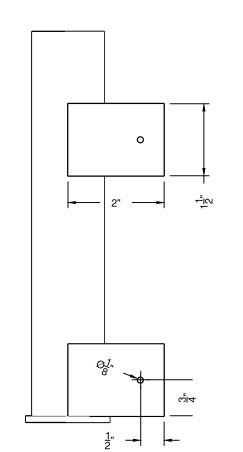

SEE DANIEL FOR ADDITIONAL QUESTIONS

A TOTAL THICKNESS OF 1-1/4"

SCRAP USED

MATERIAL

TOP VIEW

CENTER TABS ON THE MECHANICAL TUBE CENTER MECHANICAL TUBE ON WASHER

6" = 1'

6" = 1'

MATERIALS NOTED IN THE ISO DRAWING

FRONT VIEW

MATERIALS NOTED IN THE ISO DRAWING CENTER TABS ON THE MECHANICAL TUBE CENTER MECHANICAL TUBE ON WASHER

DRILL  $\frac{3}{16}$ " HOLE IN THE CENTER OF THE 1" x 1  $\frac{1}{2}$ " TABS ONCE WELDED GRIND THE  $\frac{5}{8}$ " WASHER FLUSH TO THE MECHANICAL TUBE

BUILD 2

 $1\frac{1}{2}$ "  $x\frac{1}{8}$ " FLAT BAR 1 ½" MECHANICAL TUBE <sup>5</sup><sub>8</sub>" WASHER

SIDE VIEW MATERIALS NOTED IN THE ISO DRAWING 6" = 1'

LEFT ISO VIEW 106 6" = 1'

DS STAIRS

PIPE SLEEVES BRAD CARROL