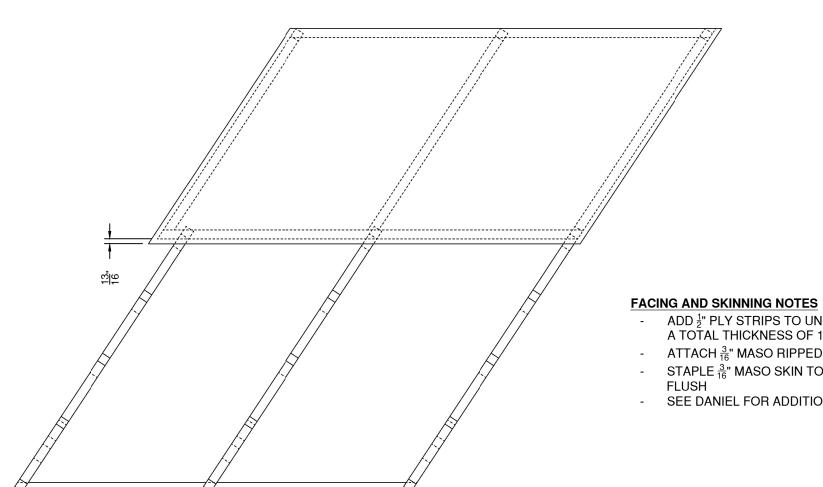

13/16" OVERHANG ON THREE SIDES, FLUSH TO THE BACK 3/4" = 1' REVERSE AND REPEAT FOR THE SECOND UNIT TEK SCREW TO FRAME

Utah Shakespeare Festival Randall Jones Theatre Summer 2019

351 University Blvd Cedar City, UT 84720

ADD  $\frac{1}{2}$ " PLY STRIPS TO UNDERSIDE OF PLY LIP TO CREATE

STAPLE  $\frac{3}{16}$ " MASO SKIN TO THE TOP OF  $\frac{3}{4}$ " PLY LID, ROUTE

ATTACH  $\frac{3}{16}$ " MASO RIPPED TO 1-1/4" FOR FACING

SEE DANIEL FOR ADDITIONAL QUESTIONS

A TOTAL THICKNESS OF 1-1/4"

SCRAP USED

MATERIAL

TOP VIEW

CENTER TABS ON THE MECHANICAL TUBE CENTER MECHANICAL TUBE ON WASHER

6" = 1'

6" = 1'