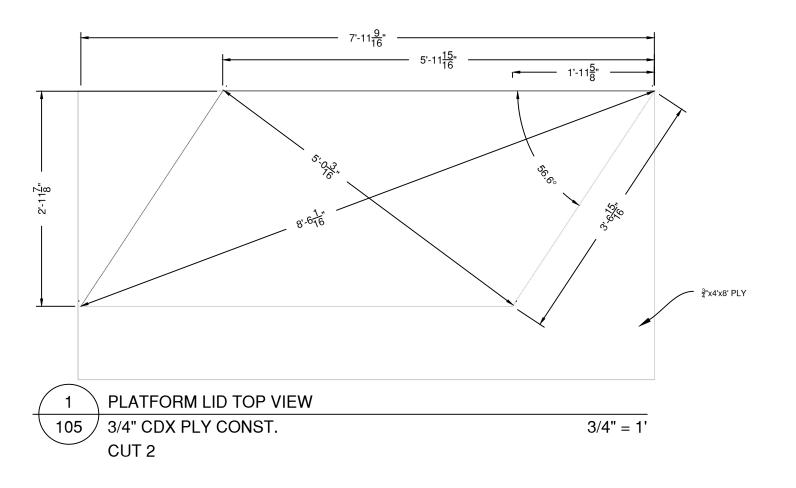

NTORY JO - DSS JO- 100- DS STAIRS

**BUILD TIME** 

DATE

MATERIALS USED

MATERIAL

SCRAP USED

MATERIAL

PLATFORM LID PLACEMENT TOP VIEW

13/16" OVERHANG ON THREE SIDES, FLUSH TO THE BACK 3/4" = 1' REVERSE AND REPEAT FOR THE SECOND UNIT TEK SCREW TO FRAME

Utah Shakespeare Festival Randall Jones Theatre Summer 2019

351 University Blvd Cedar City, UT 84720

## DS STAIRS

PLATFORM LID

BRAD CARROL PE JASON LAJKA
T. FAGERHOLM
MDB DATE 4/30/2019

JO - DSS JO- 100- DS STAIRS

BUILD TIME

DATE

MATERIALS USED

MATERIAL