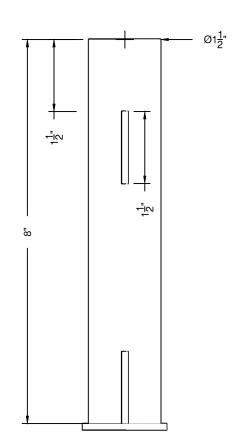

MATERIALS NOTED IN THE ISO DRAWING

FRONT VIEW

MATERIALS NOTED IN THE ISO DRAWING CENTER TABS ON THE MECHANICAL TUBE CENTER MECHANICAL TUBE ON WASHER

DRILL  $\frac{3}{16}$ " HOLE IN THE CENTER OF THE 1" x 1  $\frac{1}{2}$ " TABS ONCE WELDED GRIND THE  $\frac{5}{8}$ " WASHER FLUSH TO THE MECHANICAL TUBE

BUILD 2

 $1\frac{1}{2}$ "  $x\frac{1}{8}$ " FLAT BAR 1 ½" MECHANICAL TUBE <sup>5</sup><sub>8</sub>" WASHER

SIDE VIEW MATERIALS NOTED IN THE ISO DRAWING 6" = 1'

LEFT ISO VIEW 106 6" = 1'

DS STAIRS

PIPE SLEEVES BRAD CARROL

MATERIALS NOTED IN THE ISO DRAWING CENTER TABS ON THE MECHANICAL TUBE CENTER MECHANICAL TUBE ON WASHER

6" = 1'

FRONT VIEW MATERIALS NOTED IN THE ISO DRAWING 6" = 1' CENTER MECHANICAL TUBE ON WASHER

DRILL  $\frac{1}{8}$ " HOLE (CENTERED)  $\frac{3}{4}$ " FROM THE EDGE OF 1  $\frac{1}{2}$ " x  $\frac{1}{8}$ " TABS

ONCE WELDED GRIND THE  $\frac{5}{8}$ " WASHER FLUSH TO THE MECHANICAL TUBE BUILD 2 (REVERSE AND REPEAT THE SECOND ONE)

FRONT VIEW

MATERIALS NOTED IN THE ISO DRAWING 6" = 1' CENTER TABS ON MECHANICAL TUBE