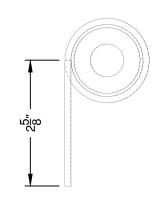

MATERIALS NOTED IN THE ISO DRAWING

FRONT VIEW

MATERIALS NOTED IN THE ISO DRAWING CENTER TABS ON THE MECHANICAL TUBE CENTER MECHANICAL TUBE ON WASHER

DRILL  $\frac{3}{16}$ " HOLE IN THE CENTER OF THE 1" x 1  $\frac{1}{2}$ " TABS ONCE WELDED GRIND THE  $\frac{5}{8}$ " WASHER FLUSH TO THE MECHANICAL TUBE

BUILD 2

 $1\frac{1}{2}$ "  $x\frac{1}{8}$ " FLAT BAR 1 ½" MECHANICAL TUBE <sup>5</sup><sub>8</sub>" WASHER

SIDE VIEW MATERIALS NOTED IN THE ISO DRAWING 6" = 1'

LEFT ISO VIEW 106 6" = 1'

DS STAIRS

PIPE SLEEVES BRAD CARROL

MATERIALS NOTED IN THE ISO DRAWING CENTER TABS ON THE MECHANICAL TUBE CENTER MECHANICAL TUBE ON WASHER

6" = 1'

FRONT VIEW MATERIALS NOTED IN THE ISO DRAWING 6" = 1' CENTER MECHANICAL TUBE ON WASHER

DRILL  $\frac{1}{8}$ " HOLE (CENTERED)  $\frac{3}{4}$ " FROM THE EDGE OF 1  $\frac{1}{2}$ " x  $\frac{1}{8}$ " TABS

ONCE WELDED GRIND THE  $\frac{5}{8}$ " WASHER FLUSH TO THE MECHANICAL TUBE BUILD 2 (REVERSE AND REPEAT THE SECOND ONE)

FRONT VIEW

MATERIALS NOTED IN THE ISO DRAWING 6" = 1' CENTER TABS ON MECHANICAL TUBE