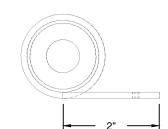

SEE DANIEL FOR ADDITIONAL QUESTIONS

A TOTAL THICKNESS OF 1-1/4"

SCRAP USED

MATERIAL

TOP VIEW

CENTER TABS ON THE MECHANICAL TUBE CENTER MECHANICAL TUBE ON WASHER

6" = 1'

6" = 1'

MATERIALS NOTED IN THE ISO DRAWING

FRONT VIEW

MATERIALS NOTED IN THE ISO DRAWING CENTER TABS ON THE MECHANICAL TUBE CENTER MECHANICAL TUBE ON WASHER

DRILL  $\frac{3}{16}$ " HOLE IN THE CENTER OF THE 1" x 1  $\frac{1}{2}$ " TABS ONCE WELDED GRIND THE  $\frac{5}{8}$ " WASHER FLUSH TO THE MECHANICAL TUBE

BUILD 2

 $1\frac{1}{2}$ "  $x\frac{1}{8}$ " FLAT BAR 1 ½" MECHANICAL TUBE <sup>5</sup><sub>8</sub>" WASHER

SIDE VIEW MATERIALS NOTED IN THE ISO DRAWING 6" = 1'

LEFT ISO VIEW 106 6" = 1'

DS STAIRS

PIPE SLEEVES BRAD CARROL